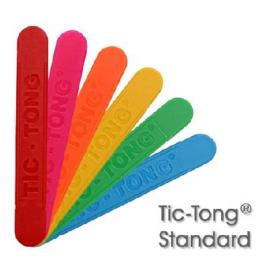

#### Tic-Tong® models available

- Animal: One rounded end and the other moulded with assorted animal figures -Dimension: 14 mm
- Animal Junior: One rounded end and the other moulded with assorted animal figures -Dimension: 12 mm
- Standard: Double-ended device with rounded working ends - Dimension: 12 mm
- Hippo Dispenser + 20 Animal Tongue Depressors