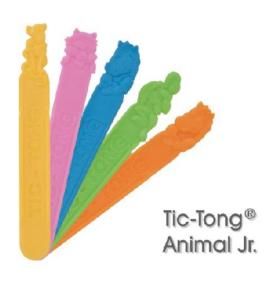

#### Tic-Tong® models available

- Animal: One rounded end and the other moulded with assorted animal figures -Dimension: 14 mm
- Animal Junior: One rounded end and the other moulded with assorted animal figures -Dimension: 12 mm
- Standard: Double-ended device with rounded working ends - Dimension: 12 mm
- Hippo Dispenser + 20 Animal Tongue Depressors