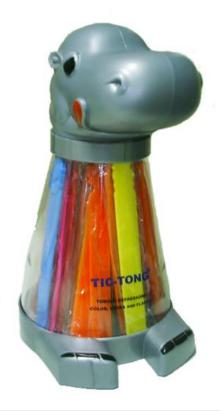

#### Tic-Tong® models available

- Animal: One rounded end and the other moulded with assorted animal figures -Dimension: 14 mm
- Animal Junior: One rounded end and the other moulded with assorted animal figures -Dimension: 12 mm
- Standard: Double-ended device with rounded working ends - Dimension: 12 mm
- Hippo Dispenser + 20 Animal Tongue Depressors

# Tic-Tong® models available