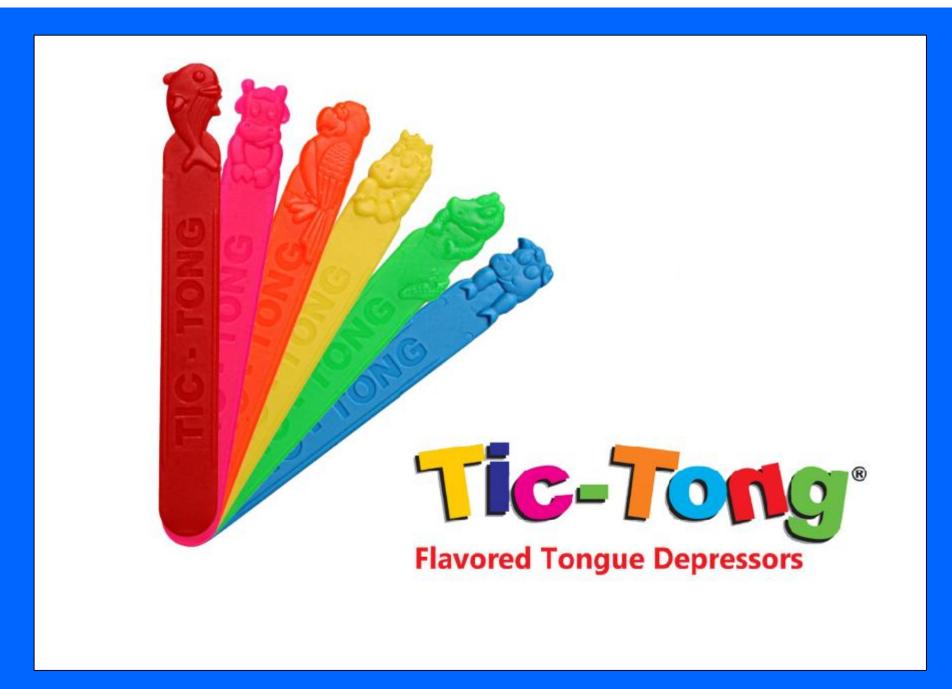

## **Tic-Tong® Attributes**

- Bubble Gum (Tutti-frutti) aroma and flavour
- Free from sugar, latex, Bisphenol A (BPA) and medicine substances
- Non-toxic
- Individually wrapped
- Made of polypropylene (PP)
- Available in up to 06 colours: red, pink, orange, yellow, green, blue
- Disposable
- Ideal for oral motor exercises
- Laboratory Tested

#### Tic-Tong® models available

- Animal: One rounded end and the other moulded with assorted animal figures -Dimension: 14 mm
- Animal Junior: One rounded end and the other moulded with assorted animal figures -Dimension: 12 mm
- Standard: Double-ended device with rounded working ends - Dimension: 12 mm
- Hippo Dispenser + 20 Animal Tongue Depressors