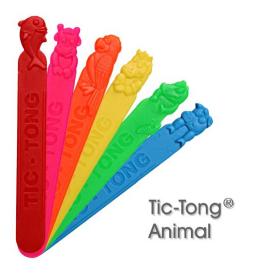

#### Tic-Tong® models available

- Animal: One rounded end and the other moulded with assorted animal figures -Dimension: 14 mm
- Animal Junior: One rounded end and the other moulded with assorted animal figures -Dimension: 12 mm
- Standard: Double-ended device with rounded working ends - Dimension: 12 mm
- Hippo Dispenser + 20 Animal Tongue Depressors